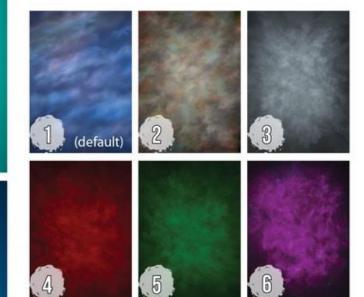

## FAMILY IS IMPORTANT, TAKE TIME TO MAKE A MEMORY.

Backgrounds #1-6 are free of charge. Backgrounds #7-12 are \$3.00 EACH.

## PREMIUM BACKGROUNDS (\$3 per background selection)

8x10 Traditional No borders or personalization Order Code TT

Order Code CB

Indicate appropriate code for border choice on ordering portion of envelope. Border Designs appear on portrait sizes 8x10 through 2x3 and products as shown on this flyer. If you want tradition portraits please use code "TT".