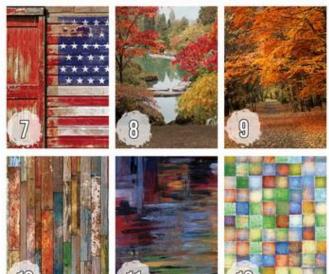

## PREMIUM BACKGROUNDS (\$3 per background selection)

8x10 Traditional No borders or personalization Order Code TT

Order Code CB

Indicate appropriate code for border choice on ordering portion of envelope. Border Designs appear on portrait sizes 8x10 through 2x3 and products as shown on this flyer. If you want tradition portraits please use code "TT".