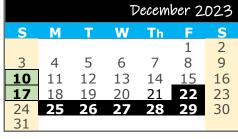

| Dec 10 Early Childhood Christmas Service Prek & K (4pm) |
|---------------------------------------------------------|
| Dec 17 Children's Christmas Service Gr. 1-8 (2pm & 4pm) |
| Dec 22-Jan 1 CHRISTMAS BREAK (No students/No Staff)     |
|                                                         |

| Jan 12 End of 2 <sup>nd</sup> Quarter (46 days)      |
|------------------------------------------------------|
| Jan 2, 2024 Classes Resume                           |
|                                                      |
| Dec 22 July 1 CHRISTMAS BREAK (No students) No Stuly |